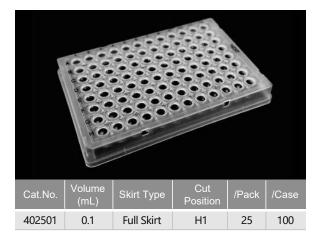

hot sealing film.
- Autoclavable.

## PCR Plates

### **Compatible with Roche Systems**







### PCR Plate, No Skirt, Elevated Wells

Elevated wells plate is designed to reduce the risk of cross contamination.



#### **Roche Lightcycler Compatibility Chart**

| Brand | Cat.No.            | 402712       | 402812       | 409013       |
|-------|--------------------|--------------|--------------|--------------|
| Roche | lightcycler 480    | $\checkmark$ |              |              |
|       | lightcycler 480 II | $\checkmark$ |              | $\checkmark$ |
|       | lightcycler 96     | $\checkmark$ |              |              |
|       | lightcycler nano   |              | $\checkmark$ |              |

#### PCR Plate, Full Skirt

Stronger construction and more space for labeling.