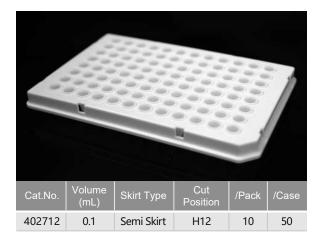

#### **Roche Lightcycler Compatibility Chart**

| Brand | Cat.No.            | 402712       | 402812       | 409013       |
|-------|--------------------|--------------|--------------|--------------|
| Roche | lightcycler 480    | $\checkmark$ |              |              |
|       | lightcycler 480 II | $\checkmark$ |              | $\checkmark$ |
|       | lightcycler 96     | $\checkmark$ |              |              |
|       | lightcycler nano   |              | $\checkmark$ |              |