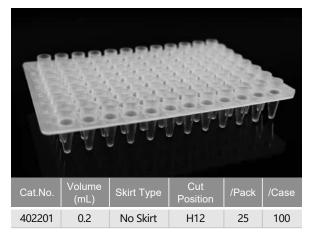

### PCR Plate, No Skirt, Elevated Wells

Elevated wells plate is designed to reduce the risk of cross contamination.