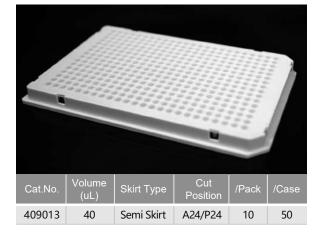

#### **Roche Lightcycler Compatibility Chart**

| Brand | Cat.No.            | 402712       | 402812       | 409013       |
|-------|--------------------|--------------|--------------|--------------|
| Roche | lightcycler 480    | $\checkmark$ |              |              |
|       | lightcycler 480 II | $\checkmark$ |              | $\checkmark$ |
|       | lightcycler 96     | $\checkmark$ |              |              |
|       | lightcycler nano   |              | $\checkmark$ |              |