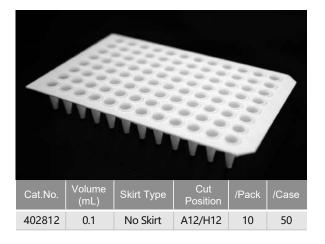

### PCR Plate, No Skirt, Elevated Wells

Elevated wells plate is designed to reduce the risk of cross contamination.

#### **Roche Lightcycler Compatibility Chart**

| Brand | Cat.No.            | 402712       | 402812       | 409013       |
|-------|--------------------|--------------|--------------|--------------|
| Roche | lightcycler 480    | $\checkmark$ |              |              |
|       | lightcycler 480 II | $\checkmark$ |              | $\checkmark$ |
|       | lightcycler 96     | $\checkmark$ |              |              |
|       | lightcycler nano   |              | $\checkmark$ |              |